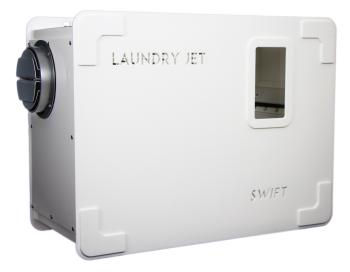

## **DATA SHEET**

Laundry Jet Swift is our entry level wall mounted model with up to 4 available ports. It's unique style, easy view Perspex rectangular viewport and stunning gloss Acrylic finish add a unique and futuristic feel to any laundry room. The Swift can utilize all styles of Laundry Jet Ports (manual or automatic) and has an automated cycle which allows the user to insert clothes, towels, or bedding leaving the Swift to transport and then auto empty in the laundry room, which allows the system to be immediately used again. The Laundry Jet Swift handles up to 4 different port locations and can be installed with a Return Unit option which enables the user to send cleaned and dried clothing back to a chosen bedroom or location in the home. The Swift has a polished and reflective gloss finish and is a high-end ergonomic appliance which adds technology, automation, and value to any home.