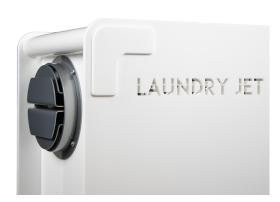

## **Tech Data**

Max 4 Ports

Wall mounted

View Port

Standard plug 110 v or (220/240 International)

Amps 13

Auto emptying for continuous use

Airflow CFM 1000

Speed approx. 35 mph

80 decibels at Laundry room

22 DB at port (whisper quiet)

Auto Timer shut off

Uses 6" PVC SDR sched 35 pipe

Compatible with the Laundry Jet Return Unit

Max distance from furthest port 200ft