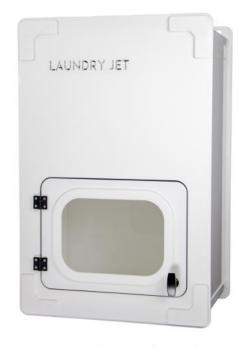

## LAUNDRY JET

DATA SHEET International

The Laundry Jet Return unit is the must-have option for any home wanting to totally close the circle on laundry transport to and from the laundry room. Send clean and dried items back to the room most appropriate for receiving them. Especially useful if your bedrooms are upstairs and your laundry room is on a lower floor. Install a port in your Laundry room, install the Return Unit in the chosen bedroom, pipe in and enjoy dirty laundry delivery from bedrooms to laundry room and clean and dry laundry delivery from the laundry room back to the chosen bedroom.