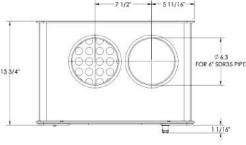

## **Tech Data**

Max 1 port

Wall Mount

No Power required

Intercepts system airflow with in and out connections

Manual empty

Airflow CFM 1000 (28m3/min)

Speed approx. 35 mph (56 kmh)

40 DB

Auto Timer shut off

Uses 6" (159 mm) PVC SDR sched 35 pipe

Compatible with all Laundry Jet Units and Ports

Max distance from furthest port 200ft (60m)

Weight 60 lbs (27kg)

3 year warranty

Must be installed by certified installer