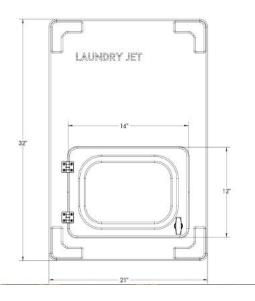

## **Tech Data**

Max 1 port

Wall Mount

No Power required

Intercepts system airflow with in and out connections

Manual empty

Airflow CFM 1000 (28m3/min)

Speed approx. 35 mph (56 kmh)

40 DB

Auto Timer shut off

Uses 6" (159 mm) PVC SDR sched 35 pipe

Compatible with all Laundry Jet Units and Ports

Max distance from furthest port 200ft (60m)

Weight 60 lbs (27kg)

3 year warranty

Must be installed by certified installer